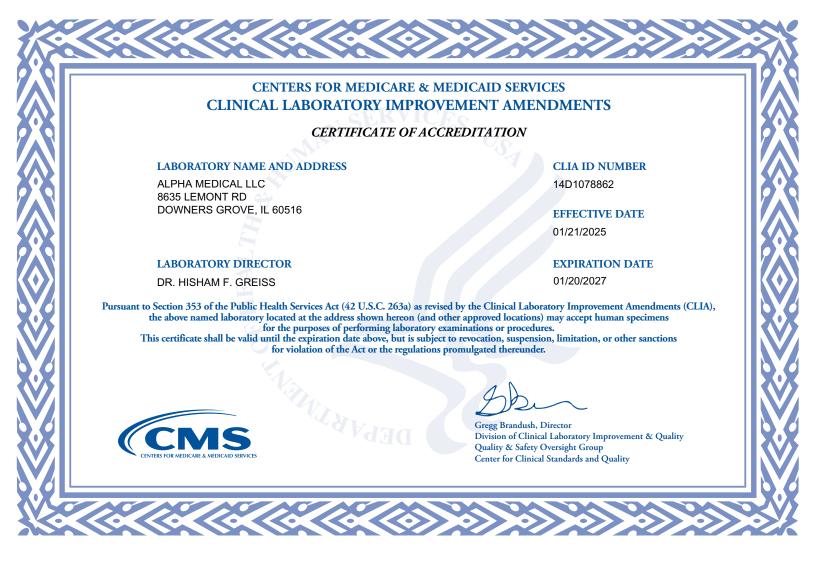

If you currently hold a Certificate of Compliance or Certificate of Accreditation, below is a list of the laboratory specialties/subspecialties you are certified to perform and their effective date:

| LAB CERTIFICATION (CODE)                         | EFFECTIVE DATE | LAB CERTIFICATION (CODE) | EFFECTIVE DATE |
|--------------------------------------------------|----------------|--------------------------|----------------|
| MICROBIOLOGY - MYCOBACTERIOLOGY (115)            | 01/21/2025     |                          |                |
| DIAGNOSTIC IMMUNOLOGY - GENERAL IMMUNOLOGY (220) | 01/21/2025     |                          |                |
| HEMATOLOGY (400)                                 | 01/21/2025     |                          |                |
|                                                  |                |                          |                |